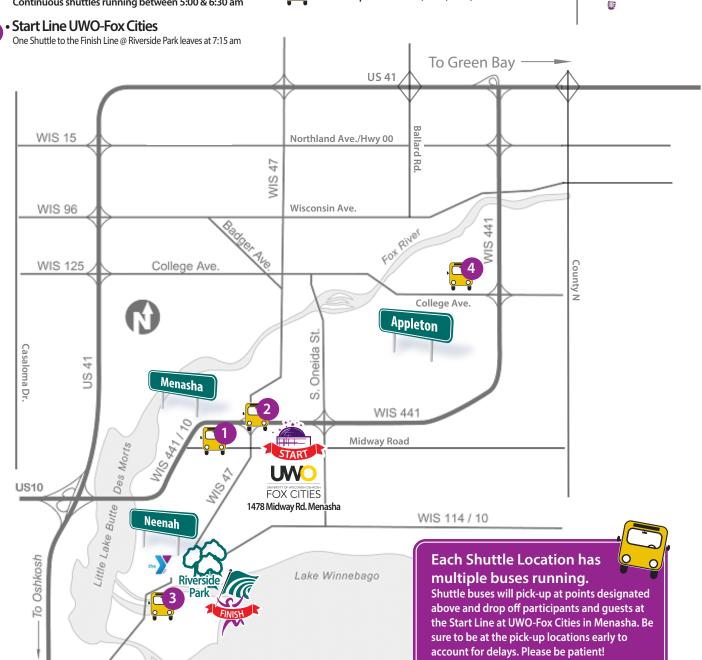

### **NEAR START LINE**

 University of Wisconsin – Oshkosh Fox Cities 1478 Midway Road, Menasha

**NEAR FINISH LINE** 

Kensington Place

OTHER SHUTTLE LOCATION

#### **Parking locations with** walk or ride options

Shuttle pick up

Within walking Witnin w distance

## Sabre Lanes 1330 Midway Road, Menasha - Across from UWO-Fox Cities

Ascension Medical Group

1550 & 1570 Midway Place, Menasha – 1/4 mile West of Start Line Continuous shuttles running between 5:00 & 6:30 am

3000 E. College Avenue, Appleton – Behind Perkins & Applebees Pick Up Times - 5:00, 5:30, 6:00, 6:30 am

## **End of Race Shuttles**

Between 9:00 am and 2:30 pm courtesy vans and/or buses will shuttle participants and guests from the Finish Line at Riverside Park in Neenah back to shuttle pick-up locations or to the Start Line. There will also be continuous shuttles to downtown Neenah and to the YMCA in Neenah (showers).